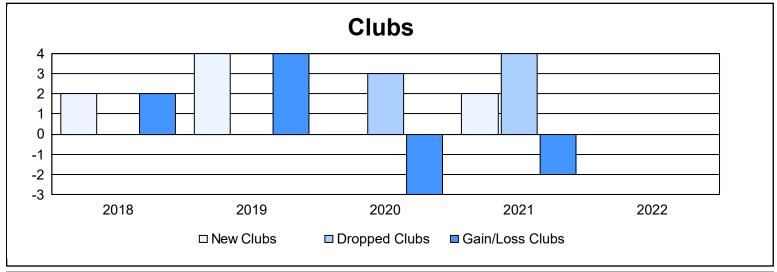

District 4 C6 As of June 2022 Cumulative

| Year      | New<br>Clubs | Dropped<br>Clubs | Gain/<br>Loss<br>Clubs | New<br>Members | Charter<br>Members | Reinstate<br>Members | Transfer<br>Members | Total<br>Member<br>Added | Total<br>Members<br>Dropped | Gain/<br>Loss<br>Members |
|-----------|--------------|------------------|------------------------|----------------|--------------------|----------------------|---------------------|--------------------------|-----------------------------|--------------------------|
| 2017-2018 | 2            | 0                | 2                      | 145            | 63                 | 13                   | 9                   | 230                      | 204                         | 26                       |
| 2018-2019 | 4            | 0                | 4                      | 89             | 84                 | 10                   | 4                   | 187                      | 186                         | 1                        |
| 2019-2020 | 0            | 3                | -3                     | 87             | 18                 | 5                    | 3                   | 113                      | 213                         | -100                     |
| 2020-2021 | 2            | 4                | -2                     | 97             | 61                 | 2                    | 7                   | 167                      | 219                         | -52                      |
| 2021-2022 | 0            | 0                | 0                      | 124            | 5                  | 2                    | 5                   | 136                      | 148                         | -12                      |
| Average   | 2            | 1                | 0                      | 108            | 46                 | 6                    | 6                   | 167                      | 194                         | -27                      |